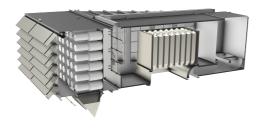

## **TURBOMACHINERY INLET SILENCERS**

## **ADVANTAGES**

- Maintains a low and stable pressure drop
- Designed to your specific requirements

 Dampens noise from turbomachinery

| Application          | Turbomachinery Systems such as gas turbines, large industrial air compressors, diesel & gas engines, generators                                                                                         |
|----------------------|---------------------------------------------------------------------------------------------------------------------------------------------------------------------------------------------------------|
| Installation Options | Our casing designs are either internally lined or externally cladded.<br>Baffles can be splitter type in SST, galvanized or aluminum or<br>modular ''brick'' type in SST. We also offer tube silencers. |